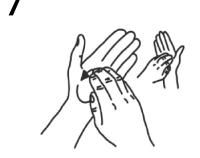

## How to use hand sanitizer

Duration of the entire procedure: 20-30 seconds

Apply a palmful of the product in a cupped hand, covering all surfaces

Rub hands palm to palm

Right palm over left dorsum with interlace d fingers and vice versa