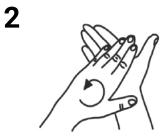

## How to use hand sanitizer

Duration of the entire procedure: 20-30 seconds

Apply a palmful of the product in a cupped hand, covering all surfaces

Rub hands palm to palm

Right palm over left dorsum with interlace d fingers and vice versa

Palm to palm with fingers interlaced

Backs of fingers to opposing palms with fingers interlocked

Rotational rubbing of left thumb cla sped in right palm and vice versa

Rotational rubbing, backwards and forwards with clasped fingers of right hand in left palm and vice ve rsa