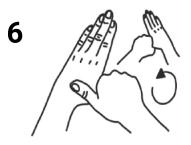

Palm to palm with fingers interlaced

Backs of fingers to opposing palms with fingers interlocked

Rotational rubbing of left thumb cla sped in right palm and vice versa

Rotational rubbing, backwards and forwards with clasped fingers of right hand in left palm and vice ve rsa