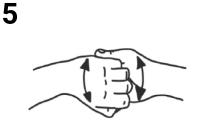

Palm to palm with fingers interlaced

Backs of fingers to opposing palms with fingers interlocked

Rotational rubbing of left thumb cla sped in right palm and vice versa

Rotational rubbing, backwards and forwards with clasped fingers of right hand in left palm and vice ve rsa