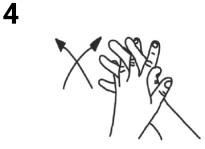

Palm to palm with fingers interlaced

Backs of fingers to opposing palms with fingers interlocked

Rotational rubbing of left thumb cla sped in right palm and vice versa

Rotational rubbing, backwards and forwards with clasped fingers of right hand in left palm and vice ve rsa

Once dry, your hands are safe