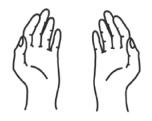

## How to use hand sanitizer

Duration of the entire procedure: 20-30 seconds



Apply a palmful of the product in a cupped hand, covering all surfaces



Rub hands palm to palm



Right palm over left dorsum with interlace d fingers and vice versa



Palm to palm with fingers interlaced



Backs of fingers to opposing palms with fingers interlocked



Rotational rubbing of left thumb cla sped in right palm and vice versa



Rotational rubbing, backwards and forwards with clasped fingers of right hand in left palm and vice ve rsa





Once dry, your hands are safe

## www.IC.tips

Copyright © The Infection Prevention Strategy. 2000 - 2020. All rights reserved.