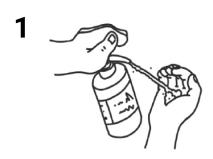

## How to use hand sanitizer

Duration of the entire procedure: 20-30 seconds

Apply a palmful of the product in a cupped hand, covering all surfaces

Rub hands palm to palm

Right palm over left dorsum with interlace d fingers and vice versa