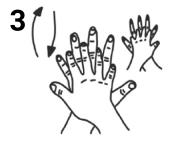

Palm to palm with fingers interlaced

Backs of fingers to opposing palms with fingers interlocked

Rotational rubbing of left thumb cla sped in right palm and vice versa

Rotational rubbing, backwards and forwards with clasped fingers of right hand in left palm and vice ve rsa